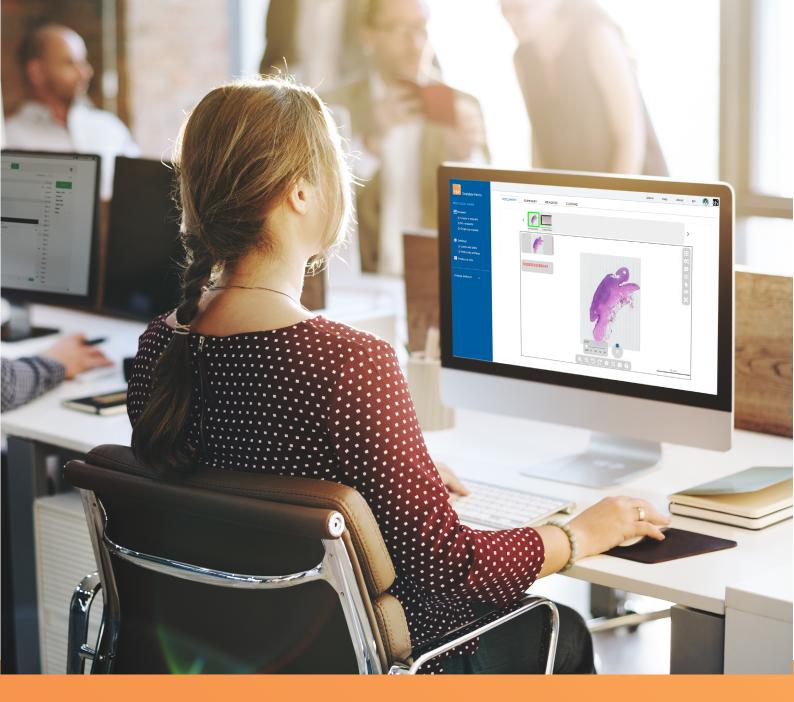

## Customize the platform for optimal integration into your workflow.

Dreaming of a smooth and more flexible workflow? Whether you work from the office or remotely, TeleSlide Patho 5 is a web-based solution that seamlessly integrates into your workflow to enhance and augment your productivity. Our teams will work with you to customize the platform to your needs. TeleSlide Patho 5 can also be used by the pathologist to remotely interpret frozen sections, thus significantly improving surgical workflow and efficiency.

## Enjoy peace of mind with a secure, professional solution.

TeleSlide Patho 5 is a professional tool that accompanies you along your digital journey enabling you to meet the growing challenge of delivering more time-sensitive case reviews with a higher level of analytical sophistication. The web-based solution is integrated within the Tribun Health Suite and is supported by advanced optimization and automation workflows which includes image acquisition to analysis and automation to reporting. All our solutions are developed with secure privacy protocols and leverage the current best practices in terms of cyber security and data protection.