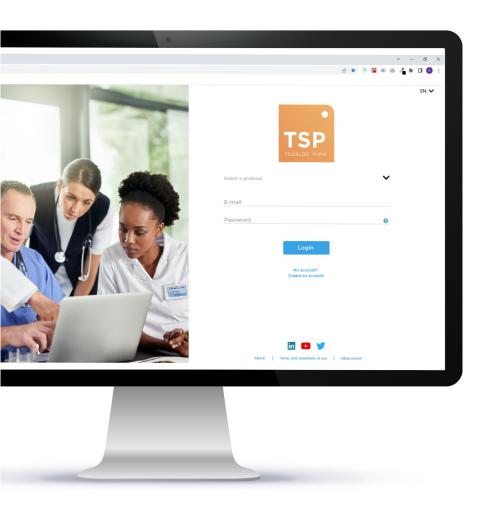

### for remote case review.

TeleSlide Patho is an online telepathology platform dedicated to sharing digital slides and other multimedia documents for the purposes of obtaining an expert and qualified first/second opinion. Since its commercial launch, TeleSlide Patho (formerly TeleSlide TeleMedecine) has been adopted by many labs and hospitals across the world. TeleSlide Patho 5 is the ideal solution to complete your digital pathology workflow and provides timely, clinical expertise to the patient.

#### Harness the power of TeleSlide Patho 5

A protocol is a dedicated workspace customised to your needs within the TeleSlide Patho solution. Our customer experience team will work hand in hand with you to customize your application from start to finish.