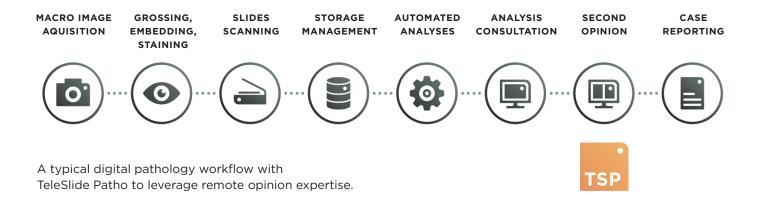

#### Improve your Digital pathology workflow

Several studies have demonstrated an improvement in case accuracy when a second opinion is used. TeleSlide Patho enables the implementation of tele-expertise networks, which allow an initial diagnosis to be reviewed and validated in the best timeframe. The TeleSlide Patho platform provides the workflow solution for timely and accurate clinical diagnosis leading to optimal patient care.

## Enjoy peace of mind with a secure, professional solution.

TeleSlide Patho 5 is a professional tool that accompanies you along your digital journey enabling you to meet the growing challenge of delivering more time-sensitive case reviews with a higher level of analytical sophistication. The web-based solution is integrated within the Tribun Health Suite and is supported by advanced optimization and automation workflows which includes image acquisition to analysis and automation to reporting. All our solutions are developed with secure privacy protocols and leverage the current best practices in terms of cyber security and data protection.