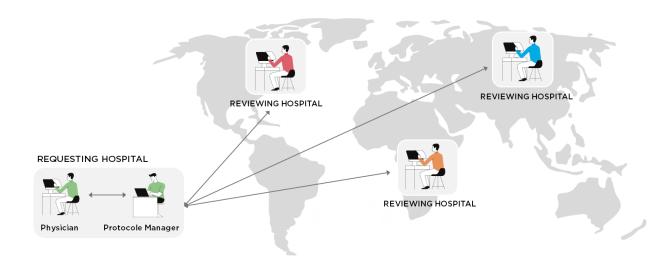

#### Harness the power of TeleSlide Patho 5

A protocol is a dedicated workspace customised to your needs within the TeleSlide Patho solution. Our customer experience team will work hand in hand with you to customize your application from start to finish.

# ADMINISTRATION OF THE NETWORK OF EXPERTISE PER PROTOCOLE

- Customizable and adaptable processing workflow through protocol development adapted to your needs: number of reviewers, processing times, archiving, regulations...
- Assignment of proofreading request: manual or assigned by the manager.
- Notification of all clinicians involved in the request by e-mail: applicant, reviewer, protocol manager.
- Smooth workflow with complete traceability.
- Application summary in PDF and followup of the status of a case: pending, partial/full reading, closed...