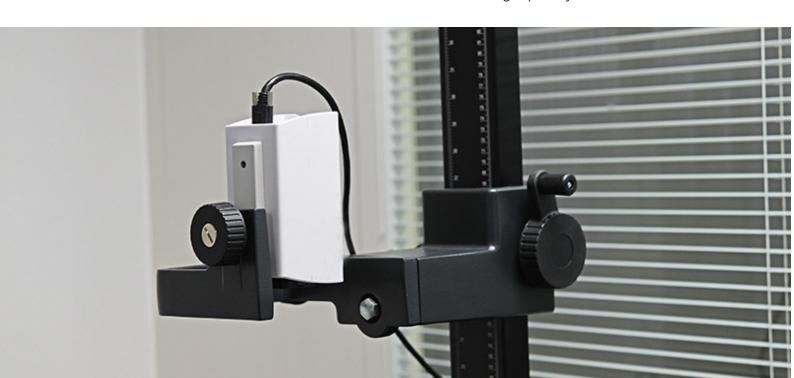

## Sony Full HD Camera

## Specifications:

- CCD 2 MP (1920x1080) 1/2.8 inches sensor
- x30 zoom facility (4.3 129mm, F1.6 F4.7)
- · Auxiliary macro lens
- Sensitivity to 80 1600 ISO
- USB3 power supply

#### Advantages:

- Excellent image quality, even with small specimens (3.5 80 cm)
- Autofocus