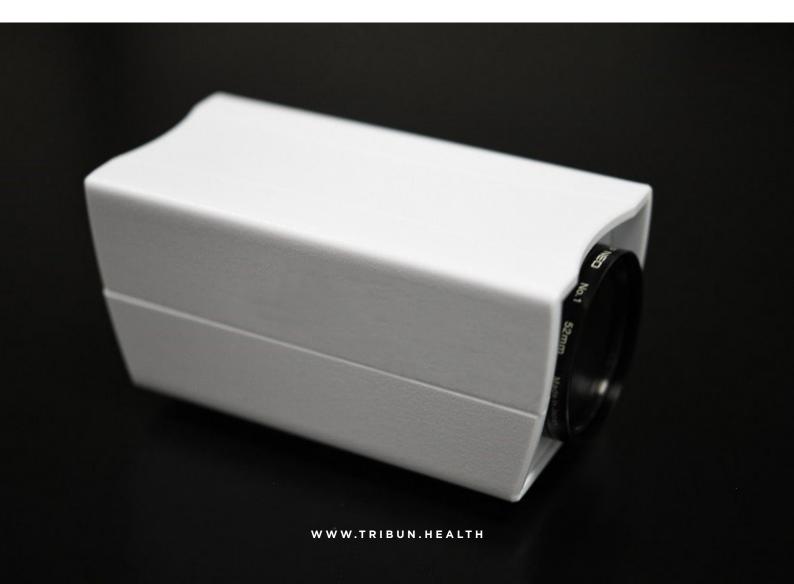

# **MACROCAM**

The digital pathology solution for high definition gross pathology image capture

ULTIMATE CLINICAL CONFIDENCE. MAXIMIZED LAB PRODUCTIVITY.

BRING TO LIGHT MORE THAN THE EYE CAN SEE.

# MacroCam enables fast and high-quality shooting. Image acquisition, annotation, and measurements are performed directly through its control interface.

The camera has a foot switch and barcode reader for easy and intuitive operation. Directly integrated into the Laboratory Information System, the images are automatically linked to the corresponding patient records and their traceability is ensured. The images can be viewed and annotated locally or remotely, and the camera is directly compatible with the Image Management System, CaloPix\*. Coupled with a live connection solution, MacroCam can be used for remote frozen section examinations.

## Sony Full HD Camera

## Specifications:

- CCD 2 MP (1920x1080) 1/2.8 inches sensor
- x30 zoom facility (4.3 129mm, F1.6 F4.7)
- · Auxiliary macro lens
- Sensitivity to 80 1600 ISO
- USB3 power supply

#### Advantages:

- Excellent image quality, even with small specimens (3.5 80 cm)
- Autofocus