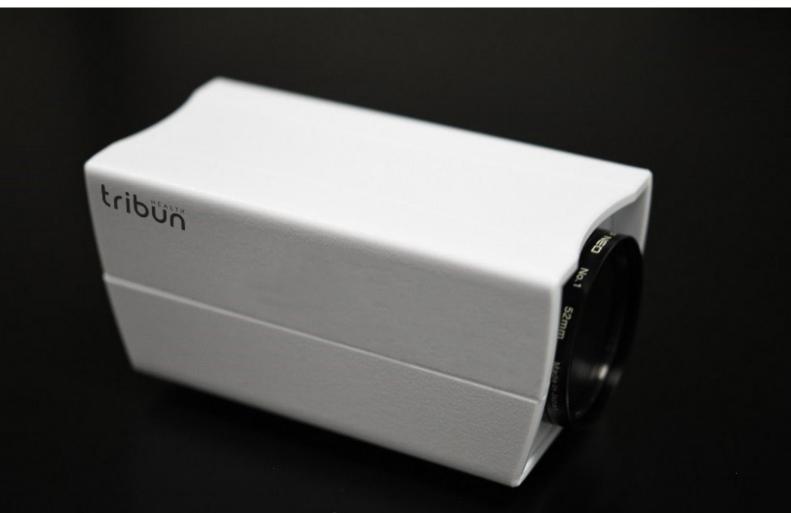

## MACROCAM

The digital pathology solution for high definition gross pathology image capture.

ULTIMATE CLINICAL CONFIDENCE. MAXIMIZED LAB PRODUCTIVITY.

## MacroCam allows fast and high quality shooting. The acquisition of images, their annotations and measurements are done directly through its control interface.

The camera has a foot switch and barcode reader for easy and intuitive operation. Directly integrated into the Laboratory Information System, the images are automatically linked to the corresponding patient records and their traceability is ensured. The images can be viewed and annotated locally or remotely, and the camera is directly compatible with CaloPix Images Management System. Coupled with a live connection solution, MacroCam can be used for remote frozen section examinations.