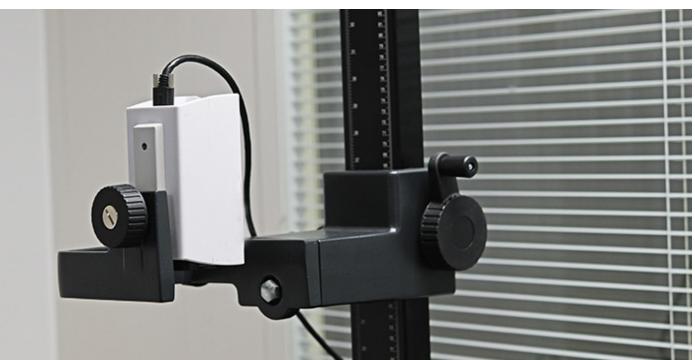

#### Sony Full HD Camera

**Specifications:** 

- CCD 2 MP (1920x1080) 1/2.8 inches sensor
- x30 zoom facility (4.3 129mm, F1.6 F4.7)
- Auxiliary macro lens
- Sensitivity to 80 1600 ISO
- USB3 power supply

#### Advantages:

- Excellent image quality, even with small specimens (3.5 80 cm)
- Autofocus