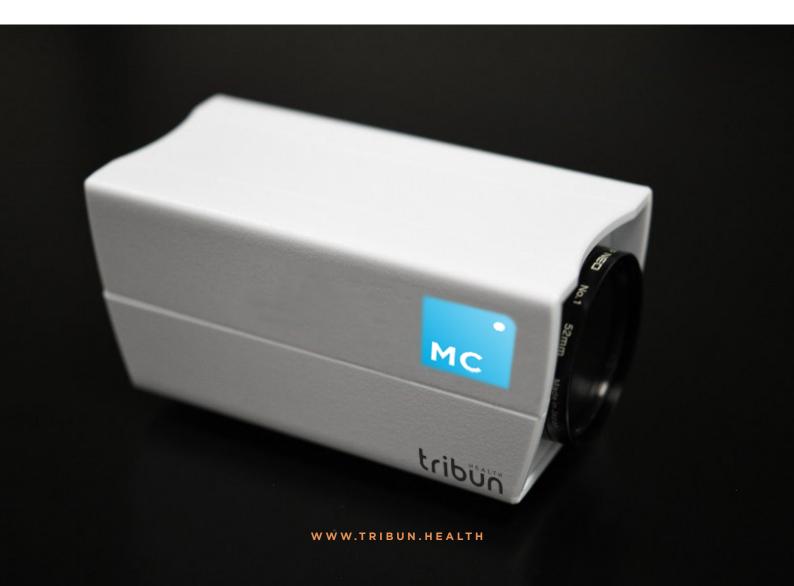

# **MACROCAM**

The digital pathology solution for high definition gross pathology image capture.

ULTIMATE CLINICAL CONFIDENCE. MAXIMIZED LAB PRODUCTIVITY.

# MacroCam allows fast and high quality shooting. The acquisition of images, their annotations and measurements are done directly through its control interface.

The camera has a foot switch and barcode reader for easy and intuitive operation. Directly integrated into the Laboratory Information System, the images are automatically linked to the corresponding patient records and their traceability is ensured. The images can be viewed and annotated locally or remotely, and the camera is directly compatible with CaloPix Images Management System. Coupled with a live connection solution, MacroCam can be used for remote frozen section examinations.

### **Specifications:**

- CCD 2 MP (1920x1080) 1/2.8 inches sensor
- x30 zoom facility (4.3 129mm, F1.6 F4.7)
- · Auxiliary macro lens
- Sensitivity to 80 1600 ISO
- USB3 power supply

### Advantages:

- Excellent image quality, even with small specimens (3.5 80 cm)
- Autofocus