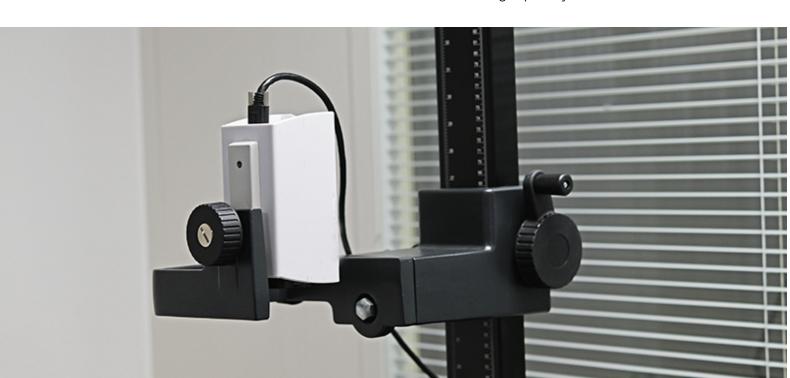

# **MACROCAM**

The digital pathology solution for high definition gross pathology image capture.

ULTIMATE CLINICAL CONFIDENCE. MAXIMIZED LAB PRODUCTIVITY.

# MacroCam allows fast and high quality shooting. The acquisition of images, their annotations and measurements are done directly through its control interface.

The camera has a foot switch and barcode reader for easy and intuitive operation. Directly integrated into the Laboratory Information System, the images are automatically linked to the corresponding patient records and their traceability is ensured. The images can be viewed and annotated locally or remotely, and the camera is directly compatible with CaloPix Images Management System. Coupled with a live connection solution, MacroCam can be used for remote frozen section examinations.

### Sony Full HD Camera

### **Specifications:**

- CCD 2 MP (1920x1080) 1/2.8 inches sensor
- x30 zoom facility (4.3 129mm, F1.6 F4.7)
- · Auxiliary macro lens
- Sensitivity to 80 1600 ISO
- USB3 power supply

### Advantages:

- Excellent image quality, even with small specimens (3.5 80 cm)
- Autofocus