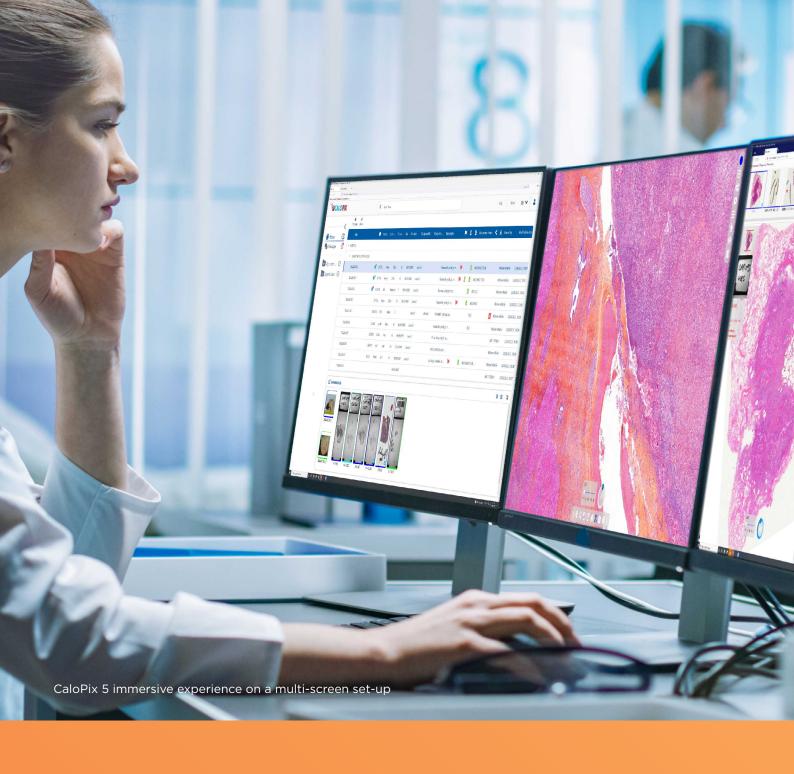

#### The heart of your Digital Pathology Workflow

CaloPix 5 brings case-centric digital pathology image management, collaboration and quantitative analysis. It was developed with the help and experience from pathologists with some of the most prestigious private, public and academic institutions worldwide. It was built to be at the heart of your pathology workflow.